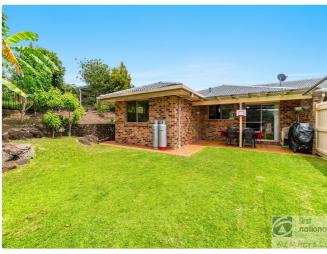

This brick and tile, low maintenance unit features 3 spacious bedrooms all with built in robes, plus a spacious open plan living with air-conditioning for comfort all year round. Flowing outside is the covered patio, making an ideal area for bbq's and family gatherings. The yard is fenced, suitable for family pet and space for the kids to play or gardens.

Such an ideal location and being all level, this unit will not last long. Call today to arrange your inspection.

- 3 Bedrooms
- 1 Bathroom
- 1 Garage
- Air Conditioning
- Remote Garage
- Outdoor Entertaining
- Fully Fenced
- Built In Robes
- Dishwasher