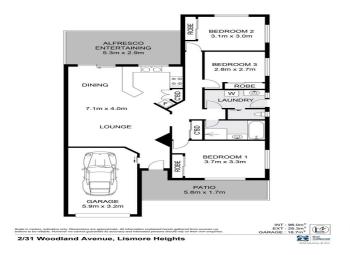

This brick and tile, low maintenance unit features 3 spacious bedrooms all with built in robes, plus a spacious open plan living with air-conditioning for comfort all year round. Flowing outside is the covered patio, making an ideal area for bbq's and family gatherings. The yard is fenced, suitable for family pet and space for the kids to play or gardens.

Such an ideal location and being all level, this unit will not last long. Call today to arrange your inspection.

- 3 Bedrooms
- 1 Bathroom
- 1 Garage
- Air Conditioning
- Remote Garage
- Outdoor Entertaining
- Fully Fenced
- Built In Robes
- Dishwasher