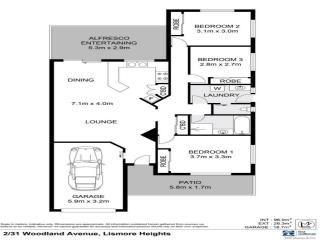

## **Property Details**

2/31 Woodland Avenue, Lismore Heights

**RARE TO FIND** 

Such a rare opportunity to buy this duplex unit with so much to offer. Superb location on the northern ridge of Lismore Heights, single level with a fenced backyard, making this unit suitable for so many buyers - from the elderly to the first home buyer, young couple or small family starting out.

This brick and tile, low maintenance unit features 3 spacious bedrooms all with built in robes, plus a spacious open plan living with air-conditioning for comfort all year round. Flowing outside is the covered patio, making an ideal area for bbq's and family gatherings. The yard is fenced, suitable for family pet and space for the kids to play or gardens.

Such an ideal location and being all level, this unit will not last long. Call today to arrange your inspection.

- 3 Bedrooms
- 1 Bathroom
- 1 Garage
- Air Conditioning
- Remote Garage
- Outdoor Entertaining
- Fully Fenced
- Built In Robes
- Dishwasher