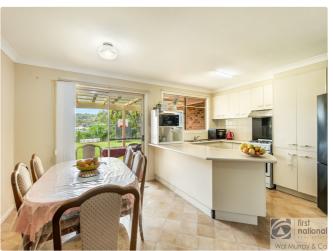

This brick and tile, low maintenance unit features 3 spacious bedrooms all with built in robes, plus a spacious open plan living with air-conditioning for comfort all year round. Flowing outside is the covered patio, making an ideal area for bbq's and family gatherings. The yard is fenced, suitable for family pet and space for the kids to play or gardens.

# **Photo Gallery**

lismore@walmurray.com.au