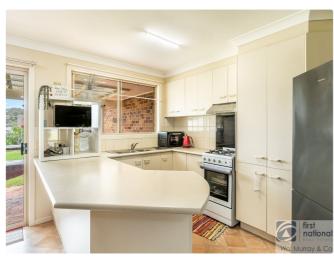

This brick and tile, low maintenance unit features 3 spacious bedrooms all with built in robes, plus a spacious open plan living with air-conditioning for comfort all year round. Flowing outside is the covered patio, making an ideal area for bbq's and family gatherings. The yard is fenced, suitable for family pet and space for the kids to play or gardens.

# **Photo Gallery**

lismore@walmurray.com.au